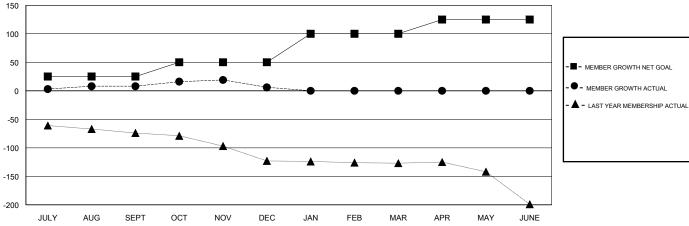

#### GOALS AND ACTUAL MEMBERS CUMULATIVE

| DROPPED CLUBS: 1 |    | 22 CLUBS OF 50 ADDED 1 OR MORE<br>NEW MEMBERS | GENDER DISTRIBUTION           MALE         939 (61.01%)           FEMALE         600 (38.99%) |     |
|------------------|----|-----------------------------------------------|-----------------------------------------------------------------------------------------------|-----|
| DROPPED MEMBERS  |    |                                               | Women Percentage Fiscal Year Goal: 0%                                                         |     |
| DECEASED         | 13 | CLICK HERE FOR CUMULATIVE                     | TOTAL FAMILY UNIT MEMBERS                                                                     |     |
| CLUB CANCELLED   | 0  | MEMBERSHIP DATA                               | EANILY MEMBERS DAVING UNIE                                                                    | 198 |
| OTHER            | 45 |                                               | FAMILY MEMBERS PAYING HALF DUES                                                               | 190 |
| TOTAL            | 58 |                                               |                                                                                               |     |